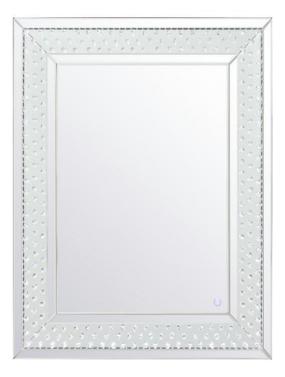

## **Raiden COLLECTION**

LED Crystal Mirror 32 inch Clear finish

Item No:MRE93240 (Clear)

| Dimensions     |           |
|----------------|-----------|
| length         | 32        |
| width          | 1.8       |
| height         | 40        |
| product weight | 60.94 lbs |

## Specifications

| Specifications                 |                            |
|--------------------------------|----------------------------|
| Finish                         | 1 finish                   |
| mount type                     | wall mounted               |
| shape                          | rectangle                  |
| orientation                    | horizontal and vertical    |
| framed                         | yes                        |
| frame material details         | Mirror and MDF and crystal |
| power source                   | plug-in                    |
| lighted                        | yes                        |
| bulb type                      | led                        |
| magnifying                     | no                         |
| lumens                         | 2370                       |
| color temperature              | 5000K                      |
| dimmable                       | yes                        |
| storage included               | no                         |
| installation hardware included | no                         |
| Warranty                       | 1 Year Limited             |
| Shipment Type                  | Small Parcel               |
|                                |                            |